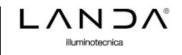

## Neway

Article 405.100 \_ 405K100

Product type bollard

Body material: Die-casting aluminium EN47100 and extruded aluminium AW 6060, prior the painting process, washed with stones. Painting made by polyester powder with high resistant against oxidation. Country collection finishing (K) aluminium tube plus a "wood that isn't wood" treatment. BASE IN HIGH RESISTANT ALLUMINIUM RAW MATERIAL.

Transparent polycarbonate UV protection and silicon gasket

Screws in A2 stainless steel

Easy installation, electrification box IP68

Screws in A2 stainless steel

 LANDA ILLUMINOTECNICA S.p.A

 Via Rosmini, 13/15 - 25067 Lumezzane S.A. – Brescia – Italy - Tel. +39 030 89 20 966 - Fax +39 030 8921003